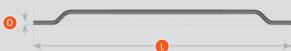

#### Fibre specification >

- Diameter: 0.90mm
- Aspect Ratio (L/d): 67
- Length: 60mm

#### Material characteristics >

- Tensile strength of drawn wire: 1200 N/mm<sup>2</sup>
- Number of fibres per kg: 3200

Illustrations not to scale