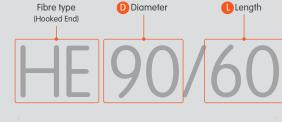

# HE 90/60

The hooked end steel fibre

#### Fibre specification >

- Diameter: 0.90mm
- Aspect Ratio (L/d): 67
- Length: 60mm